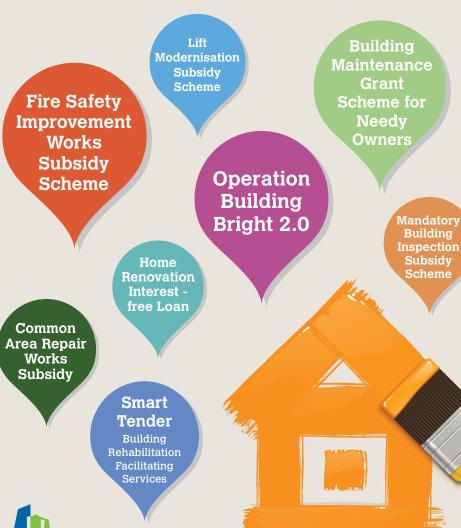

## **Summary for Integrated Building Rehabilitation Assistance Scheme**

(Information for reference only, subject to the latest information in Application Notes)

|                                   | (miormation for reference only, subject to the latest miormation in Application Notes)                                                                                                                                                                                                                                                   |                                                                                                                                                                                                                                                                                                                                                                                                                                     |                                                                                                                                                                                                                                                                                                                                                       |                                                                                                                                                                                                                                                                                                                                                                                                                   |                                                                                                                                                                                                                                                                                                                                                                                                                                                                                                                                                              |                                                                                                                                                                                                                                                                                                                                                                                                                                                                                                                                                                                                                                                                                                                                                                                                      |                                                                                                                                                                                                                |                                                                                                                                    |                                                                                                                                                                                                        |  |
|-----------------------------------|------------------------------------------------------------------------------------------------------------------------------------------------------------------------------------------------------------------------------------------------------------------------------------------------------------------------------------------|-------------------------------------------------------------------------------------------------------------------------------------------------------------------------------------------------------------------------------------------------------------------------------------------------------------------------------------------------------------------------------------------------------------------------------------|-------------------------------------------------------------------------------------------------------------------------------------------------------------------------------------------------------------------------------------------------------------------------------------------------------------------------------------------------------|-------------------------------------------------------------------------------------------------------------------------------------------------------------------------------------------------------------------------------------------------------------------------------------------------------------------------------------------------------------------------------------------------------------------|--------------------------------------------------------------------------------------------------------------------------------------------------------------------------------------------------------------------------------------------------------------------------------------------------------------------------------------------------------------------------------------------------------------------------------------------------------------------------------------------------------------------------------------------------------------|------------------------------------------------------------------------------------------------------------------------------------------------------------------------------------------------------------------------------------------------------------------------------------------------------------------------------------------------------------------------------------------------------------------------------------------------------------------------------------------------------------------------------------------------------------------------------------------------------------------------------------------------------------------------------------------------------------------------------------------------------------------------------------------------------|----------------------------------------------------------------------------------------------------------------------------------------------------------------------------------------------------------------|------------------------------------------------------------------------------------------------------------------------------------|--------------------------------------------------------------------------------------------------------------------------------------------------------------------------------------------------------|--|
|                                   | Applicable to Owners' Corporation / Owners' Organisation / all owners                                                                                                                                                                                                                                                                    |                                                                                                                                                                                                                                                                                                                                                                                                                                     |                                                                                                                                                                                                                                                                                                                                                       |                                                                                                                                                                                                                                                                                                                                                                                                                   | Applicable to Owners' Corporation / Owners' Organisation / all owners and Individual Owner                                                                                                                                                                                                                                                                                                                                                                                                                                                                   |                                                                                                                                                                                                                                                                                                                                                                                                                                                                                                                                                                                                                                                                                                                                                                                                      | Applicable to Individual Owner                                                                                                                                                                                 |                                                                                                                                    |                                                                                                                                                                                                        |  |
|                                   | Mandatory Building<br>Inspection Subsidy<br>Scheme                                                                                                                                                                                                                                                                                       | Common Area<br>Repair Works<br>Subsidy                                                                                                                                                                                                                                                                                                                                                                                              | <b>"Smart Tender"</b> Building Rehabilitation Facilitating Services                                                                                                                                                                                                                                                                                   | Fire Safety Improvement<br>Works Subsidy Scheme*<br>(New Round Application)                                                                                                                                                                                                                                                                                                                                       | Operation Building Bright 2.0*<br>(Second Round Application)                                                                                                                                                                                                                                                                                                                                                                                                                                                                                                 | Lift Modernisation Subsidy<br>Scheme#<br>(Second Round Application)                                                                                                                                                                                                                                                                                                                                                                                                                                                                                                                                                                                                                                                                                                                                  | Building<br>Maintenance Grant<br>Scheme for<br>Needy Owners                                                                                                                                                    | Home Renovation<br>Interest - free Loan                                                                                            | Applications transferred to<br>Buildings Department<br>Building Safety Loan Scheme                                                                                                                     |  |
| Building<br>Eligibility           | Private residential or composite (commercial & residential) buildings aged 30 years or above (excluding residential buildings of 3 storeys or below) Fulfil the requirement of Rateable Value Limit for the domestic units Statutory Notice on Mandatory Building Inspection Scheme issued by the Buildings Department has been received | Private residential or composite (commercial & residential) buildings aged 30 years or above (excluding buildings of 3 storeys or below) Fulfil the requirement of Rateable Value Limit for the domestic units                                                                                                                                                                                                                      | Private residential or<br>composite (commercial &<br>residential) buildings<br>(excluding buildings of 3<br>storeys or below)                                                                                                                                                                                                                         | Target composite (commercial & residential) buildings not in single ownership and under Fire Safety (Buildings) Ordinance     Fulfil the requirement of Rateable Value Limit for the domestic units     Fire Safety Directions and/or relevant Fire Safety Compliance Orders issued by the Fire Services Department and/or Buildings Department have been received                                                | Private residential or composite (commercial & residential) buildings aged 40 years or above with outstanding MBIS notice or pre-notification letter issued by Buildings Department; or Private residential or composite (commercial & residential) buildings aged 50 years or above, owners having intention to carry out the prescribed inspection and repair works voluntarily for compliance of MBIS  Fulfil the requirement of Rateable Value Limit for the domestic units                                                                              | Private residential or composite (commercial & residential) buildings Fulfil the requirement of Rateable Value Limit for the domestic units Lifts in the buildings have not been equipped with any or all of the "essential safety devices"                                                                                                                                                                                                                                                                                                                                                                                                                                                                                                                                                          | Residential units of private<br>residential or composite<br>(commercial & residential)<br>buildings                                                                                                            | Private residential<br>buildings aged 30 years<br>or above (excluding<br>buildings of 3 storeys or<br>below)                       | Private residential /<br>commercial / composite<br>(commercial & residential) /<br>industrial buildings                                                                                                |  |
| Application<br>Requirement        | Resolution of applying for the scheme has been passed at a general owners meeting     Application should be submitted before tendering for the appointment of registered inspectors                                                                                                                                                      | Resolution of applying for the scheme and "Smart Tender" **have been passed at an owners' general meeting**     Application should be submitted before tendering for the consultant                                                                                                                                                                                                                                                 | Resolution of applying for "Smart Tender" have been passed at a general meeting**     Application should be submitted before the appointment of consultant     Settlement of the service charge**                                                                                                                                                     | Resolution of applying for the scheme and "Smart Tender" have been passed at a general meeting**     Have not been confirmed that all relevant works carried out have meet the Fire Safety (Buildings) Ordinance requirements as of 11 October 2017                                                                                                                                                               | Resolution of applying for the scheme and "Smart Tender" have been passed at a general meeting**  Have not been confirmed by the Buildings Department that the prescribed repair works carried out have meet the MBIS requirements as of 11 October 2017 (applicable to buildings aged 50 or above)  Have not been confirmed by the Buildings Department that the prescribed repair works carried out have meet the MBIS requirements as of 11 October 2019 (applicable to buildings aged between 40 and 49)                                                 | Resolution of applying for the scheme has been passed at an owners' general meeting     Application should be submitted before tendering for the consultant or/and registered lift contractor                                                                                                                                                                                                                                                                                                                                                                                                                                                                                                                                                                                                        | Owner-occupier at age 60 or above@ / Recipient of Comprehensive Social Security Assistance / Recipient of Disability Allowance@ Applicant and his/her spouse (if married) are residing in the applied property | Only property in Hong Kong Domestic unit fulfils the requirement of Rateable Value Limit and solely or jointly owned by individual | • Owner                                                                                                                                                                                                |  |
| Subsidy /<br>Loan /<br>Assistance | • \$25,000-\$100,000 subsidy on the first prescribed inspection (subject to the total number of units)                                                                                                                                                                                                                                   | General repair works subsidy Maximum subsidy at 20% of approved works cost or \$3,000 per unit, whichever is the lower, capped at \$1.2M per Applicant Green Item subsidy Maximum subsidy at 20% of approved works cost or \$1,500 per unit, whichever is the lower, capped at \$600,000 per Applicant Note: Smaller buildings with less than 50 units will enjoy higher subsidy, please refer to the Application Notes for details | A professional consultant to provide independent cost estimate and technical advices on building rehabilitation works     An electronic tendering platform to facilitate procurement of consultant and registered contractor; an independent professional to oversee tender opening process     A DIY tool-kit to guide building rehabilitation works | Cost of fire safety improvement works (including consultancy fee) required to be carried out in the common parts of building according to the Fire Safety Directions or relevant Fire Safety Compliance Orders      Maximum 60% of the costs of works and consultancy fee, or corresponding cap imposed on the respective category of target composite buildings based on the number of floors, whichever is less | Subsidy applicable to:     Fee for prescribed inspection and repair works under MBIS (including consultancy fee)     Subsidy for works at common parts of building:     Non-elderly owner-occupiers aged under 60 will be subsidised 80% of the cost subject to a cap of \$40,000 per unit     Elderly owner-occupiers aged 60 or above will be subsidised 100% of the cost subject to a cap of \$50,000 per unit     Subsidy for private projecting structures:     owner-occupiers will be subsidised 50% of the cost subject to a cap of \$6,000 per unit | Lift modernisation works subsidy     Maximum subsidy at 60% of the approved works cost, subject to a cap of \$500,000 per lift     Consultancy fee subsidy (if applicable)     URA will arrange consultant to provide free service for applicants. If applicants appoint their own consultant, relevant consultancy fee will be subsidised, subject to a cap of \$20,000 per lift     Total subsidy for total cost of the lift modernisation works and consultancy fee (if applicable) is capped at \$500,000 per lift     Elderly owner-occupiers subsidy     Elderly owner-occupiers aged 60 or above will be subsidised the full cost of the works and consultancy fee of owner appointed consultant (if applicable) that they have to contribute, subject to a cap of \$50,000 per domestic unit | Maximum grant of \$80,000 per owner per unit                                                                                                                                                                   | Interest-free loan up to \$50,000 per domestic unit     Repayment up to 36 months                                                  | Low interest loan up to \$1M per unit     Repayment up to 36 months     Relief Measures:     Eligible applicants may opt for interest-free loans and the repayment period may be extended to 72 months |  |
|                                   | • Owners' Corporation Formation Subsidy  Subsidy at \$3,000 if the issue date of the Certificate of Registration of Owners' Corporation falls within 12 months before the submission date of the application form                                                                                                                        |                                                                                                                                                                                                                                                                                                                                                                                                                                     |                                                                                                                                                                                                                                                                                                                                                       |                                                                                                                                                                                                                                                                                                                                                                                                                   |                                                                                                                                                                                                                                                                                                                                                                                                                                                                                                                                                              |                                                                                                                                                                                                                                                                                                                                                                                                                                                                                                                                                                                                                                                                                                                                                                                                      |                                                                                                                                                                                                                |                                                                                                                                    |                                                                                                                                                                                                        |  |